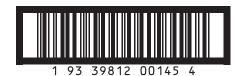

# Packaging

| Units/Inner         | 1              |
|---------------------|----------------|
| Units/Outer         | 48             |
| Inner/Outer         | 48             |
| Outers/Layer        | 8              |
| Outers/Pallet       | 32             |
| Dispensers          | D130 & D670    |
| Inner Barcode (EAN) | 9339812001457  |
| Outer Barcode (TUN) | 19339812001454 |