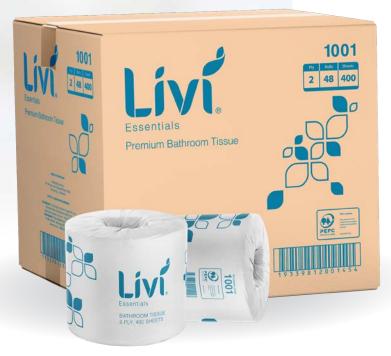

# Essentials Premium Wrapped Roll 2 Ply 400 Sheet 1001

Livi Essentials 2 ply toilet tissue is individually wrapped for hygiene and presentation. Strong and absorbent tissue makes this a reliable option and embossed for a gentle and soft touch.

### **Specifications**

| Reorder Format | Toilet Tissue<br>Wrapped Roll |
|----------------|-------------------------------|
| Sheet Length   | 110                           |
| Sheet Width    | 100                           |
| Sheet Per Roll | 400                           |
| Roll Diameter  | 108                           |
| Ply            | 2                             |
|                |                               |

# Packaging

| Units/Inner         | 1              |
|---------------------|----------------|
| Units/Outer         | 48             |
| Inner/Outer         | 48             |
| Outers/Layer        | 8              |
| Outers/Pallet       | 32             |
| Dispensers          | D130 & D670    |
| Inner Barcode (EAN) | 9339812001457  |
| Outer Barcode (TUN) | 19339812001454 |