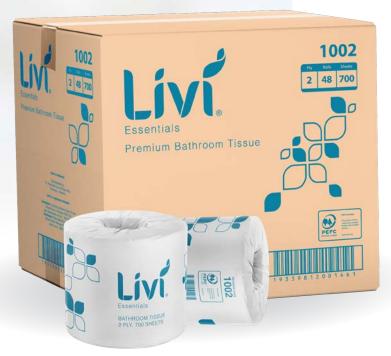

# Essentials Premium Wrapped Roll 2 Ply 700 Sheet 1002

Livi Essentials 2 ply toilet tissue is individually wrapped for hygiene and presentation. Strong and absorbent tissue makes this a reliable option while providing a gentle and soft touch. This higher sheet count roll requires changing less often saving you time.

## **Specifications**

| Reorder Format | Toilet Tissue<br>Wrapped Roll |
|----------------|-------------------------------|
| Sheet Length   | 115                           |
| Sheet Width    | 100                           |
| Sheet Per Roll | 700                           |
| Roll Diameter  | 115                           |
| Ply            | 2                             |
|                |                               |