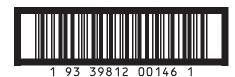

# Packaging

| Units/Inner         | 1              |
|---------------------|----------------|
| Units/Outer         | 48             |
| Inner/Outer         | 48             |
| Outers/Layer        | 6              |
| Outers/Pallet       | 24             |
| Dispensers          | D130 & D670    |
| Inner Barcode (EAN) | 9339812001464  |
| Outer Barcode (TUN) | 19339812001461 |