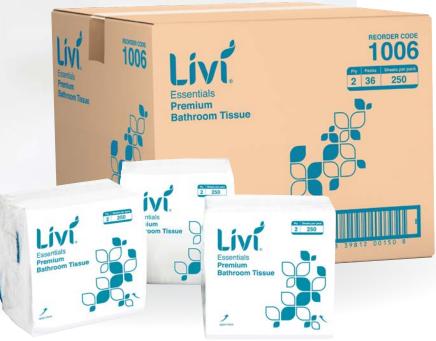

# Essentials Interleaf Bathroom Tissue 2 Ply 250 Sheet 1006

Livi Essentials Interleave is great to use as a toilet tissue, but this can also be used as a facial tissue in early Childcare centres.

#### Specifications

| Reorder Format | Toilet Tissue<br>Paper Towel |
|----------------|------------------------------|
| Sheet Length   | 205                          |
| Sheet Width    | 100                          |
| Sheet Per Roll | 250                          |
| Roll Diameter  | 0                            |
| Ply            | 2                            |
| GSM            | 15.5 gsm                     |
|                |                              |

#### Packaging

| Units/Inner         | 0              |
|---------------------|----------------|
| Units/Outer         | 36             |
| Inner/Outer         | 0              |
| Outers/Layer        | 9              |
| Outers/Pallet       | 36             |
| Inner Barcode (EAN) | 9339812001501  |
| Outer Barcode (TUN) | 19339812001508 |
|                     |                |