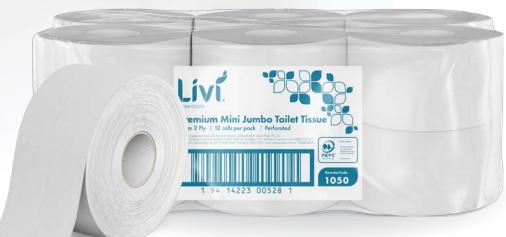

# Essentials Premium Mini Jumbo 2 Ply 170m 1050

Livi Essentials mini jumbo toilet tissue is perforated and embossed for softness and is ideal for high volume, smaller bathrooms.

## Reorder Format Toilet Tissue Jumbo Sheet Length N/A Sheet Width 90 Roll Length 170m Roll Diameter 195 Ply 2

## Packaging

| Units/Inner         | 1              |
|---------------------|----------------|
| Units/Outer         | 12             |
| Inner/Outer         | 12             |
| Outers/Layer        | 5              |
| Outers/Pallet       | 35             |
| Inner Barcode (EAN) | 9414223005284  |
| Outer Barcode (TUN) | 19414223005281 |