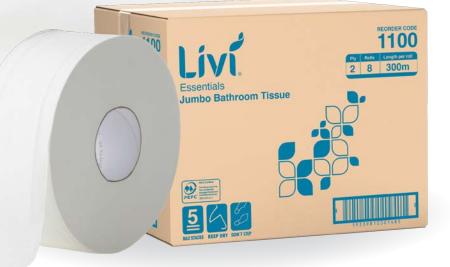

# Essentials Jumbo 2 Ply 300m 1100

The Livi Essentials jumbo 2 ply toilet rolls are ideal for use in high traffic areas and busy washrooms. These jumbo toilet rolls come in a handy carton of 8, perfect for storing in the cleaning cupboard for quick refills when required.

# Specifications

| Reorder Format | Toilet Tissue |
|----------------|---------------|
|                | Jumbo         |
| Sheet Length   | N/A           |
| Sheet Width    | 90            |
| Sheet Per Roll | N/A           |
| Roll Diameter  | 230           |
| Roll Length    | 300m          |
| Ply            | 2             |
| GSM            | 14.8 gsm      |
|                |               |

### Packaging

| Units/Inner         | 8                               |
|---------------------|---------------------------------|
| Units/Outer         | 1                               |
| Inner/Outer         | 8                               |
| Outers/Layer        | 10                              |
| Outers/Pallet       | 40                              |
| Dispensers          | D820, D800,<br>D860, D756, D012 |
| Inner Barcode (EAN) | 9339812001488                   |
| Outer Barcode (TUN) | 19339812001485                  |
|                     |                                 |