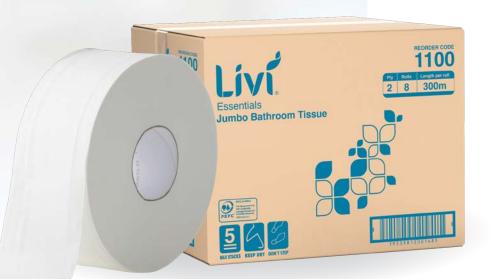

# Essentials Jumbo 2 Ply 300m 1100

The Livi Essentials jumbo 2 ply toilet rolls are ideal for use in high traffic areas and busy washrooms. These jumbo toilet rolls come in a handy carton of 8, perfect for storing in the cleaning cupboard for quick refills when required.

# Reorder Format Toilet Tissue Jumbo Sheet Length N/A Sheet Width 90 Sheet Per Roll Roll Diameter 230 Roll Length 300m Ply 2