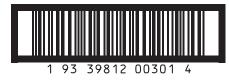

# Packaging

| Units/Inner         | 1              |
|---------------------|----------------|
| Units/Outer         | 12             |
| Outers/Layer        | 12             |
| Outers/Pallet       | 36             |
| Outer Barcode (TUN) | 19339812003014 |