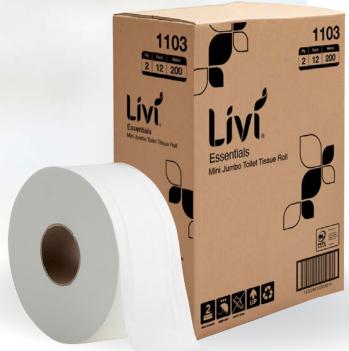

Essentials

Mini Jumbo Toilet Tissue

2ply 200m

1103

Mini Jumbo? It makes perfect sense! A little more compact than your Jumbo roll, the Mini Jumbo is ideal for busy, smaller bathrooms. Fully recyclable down to the handy cardboard packaging.

Soft 2 ply Toilet Tissue

- Embossed for extra softness
- 200m Roll Length
- Biodegradable and safe for septic tanks

### **Specifications**

| Reorder Format | Toilet Tissue<br>Jumbo |
|----------------|------------------------|
| Sheet Length   | N/A                    |
| Sheet Width    | 90                     |
| Roll Length    | 200m                   |
| Roll Diameter  | 190                    |
| Ply            | 2                      |