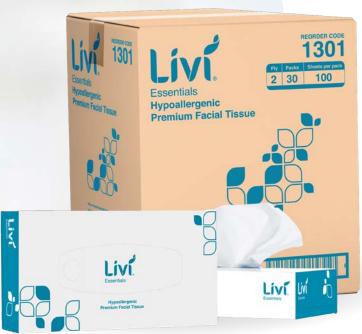

Essentials

Premium Facial Tissues

2 Ply 100 Sheet

1301

Livi Essentials Facial Tissues are 2 ply soft tissues that are made from virgin pulp. The petite box holds 100 sheets and is ideal for hotels, having on your office desk, in the car or at home. These tissues are hypoallergenic, making them gentle and suitable for sensitive skin.

## Reorder Format Facial Tissue Sheet Length 210 Sheet Width 195 Sheet Per Pack 100 Ply 2

## Packaging

| Units/Inner         | 0              |
|---------------------|----------------|
| Units/Outer         | 30             |
| Inner/Outer         | 0              |
| Outers/Layer        | 11             |
| Outers/Pallet       | 33             |
| Inner Barcode (EAN) | 9339812001600  |
| Outer Barcode (TUN) | 19339812001607 |
|                     |                |