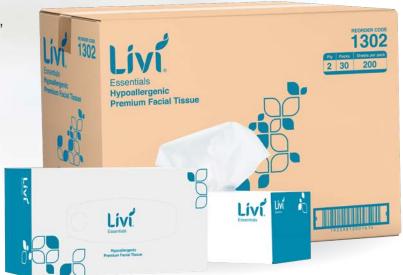

# Premium Facial Tissues 2 Ply 200 Sheet 1302

Livi Essentials facials tissues are reliably soft, strong and affordable, perfect for high frequency use. These tissues are hypoallergenic, making it gentle and suitable for sensitive skin.

## **Specifications**

| Reorder Format | Facial Tissue |
|----------------|---------------|
| Sheet Length   | 205           |
| Sheet Width    | 200           |
| Sheet Per Pack | 200           |
| Ply            | 2             |

# **Packaging**

| Units/Inner         | 0              |
|---------------------|----------------|
| Units/Outer         | 30             |
| Inner/Outer         | 0              |
| Outers/Layer        | 6              |
| Outers/Pallet       | 24             |
| Inner Barcode (EAN) | 9339812001617  |
| Outer Barcode (TUN) | 19339812001614 |