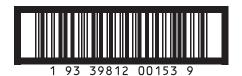

# Packaging

| Units/Inner         | 0                |
|---------------------|------------------|
| Units/Outer         | 20               |
| Inner/Outer         | 0                |
| Outers/Layer        | 6                |
| Outers/Pallet       | 30               |
| Dispensers          | D811, D822, D706 |
| Inner Barcode (EAN) | 9339812001532    |
| Outer Barcode (TUN) | 19339812001539   |