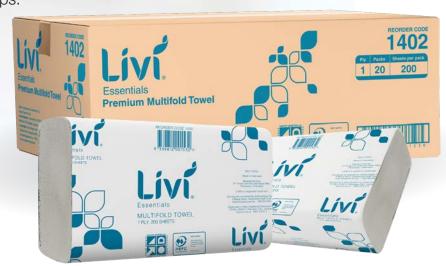

# Essentials Premium Slimfold 1 Ply 200 Sheet 1402

The Livi Essentials Paper Towels are a mid-market towel great for hand drying or quick clean ups.

These 1 ply towels come in a pack of 200 sheets and are ideal for a wide range of applications for the office, hospitality, care or education facilities.

# Specifications

| Reorder Format | Paper Towel |
|----------------|-------------|
| Sheet Length   | 240         |
| Sheet Width    | 230         |
| Sheet Per Pack | 200         |
| Roll Diameter  | 0           |
| Ply            | 1           |
| GSM            | 40 gsm      |
|                |             |

# Packaging

| Units/Inner         | 0                |
|---------------------|------------------|
| Units/Outer         | 20               |
| Inner/Outer         | 0                |
| Outers/Layer        | 6                |
| Outers/Pallet       | 30               |
| Dispensers          | D811, D822, D706 |
| Inner Barcode (EAN) | 9339812001532    |
| Outer Barcode (TUN) | 19339812001539   |