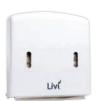

### **Related Products**

D811 Livi Mini Slim Multifold Towel Dispenser

D822 Livi Maxi Slim Multifold Towel Dispenser

D706 Livi Slimfold Bold Dispenser Black

TUN (CARTON)