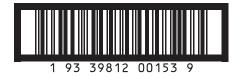

#### Packaging

| Units/Inner         | 0                |
|---------------------|------------------|
| Units/Outer         | 20               |
| Inner/Outer         | 0                |
| Outers/Layer        | 6                |
| Outers/Pallet       | 30               |
| Dispensers          | D811, D822, D706 |
| Inner Barcode (EAN) | 9339812001532    |
| Outer Barcode (TUN) | 19339812001539   |