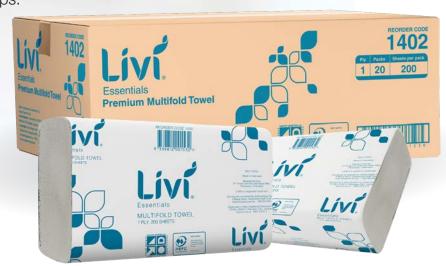

# Essentials Premium Slimfold 1 Ply 200 Sheet 1402

The Livi Essentials Paper Towels are a mid-market towel great for hand drying or quick clean ups.

These 1 ply towels come in a pack of 200 sheets and are ideal for a wide range of applications for the office, hospitality, care or education facilities.

## Specifications

| Reorder Format | Paper Towel |
|----------------|-------------|
| Sheet Length   | 240         |
| Sheet Width    | 230         |
| Sheet Per Pack | 200         |
| Ply            | 1           |

#### Packaging

| Units/Inner         | 0                |
|---------------------|------------------|
| Units/Outer         | 20               |
| Inner/Outer         | 0                |
| Outers/Layer        | 6                |
| Outers/Pallet       | 30               |
| Dispensers          | D811, D822, D706 |
| Inner Barcode (EAN) | 9339812001532    |
| Outer Barcode (TUN) | 19339812001539   |