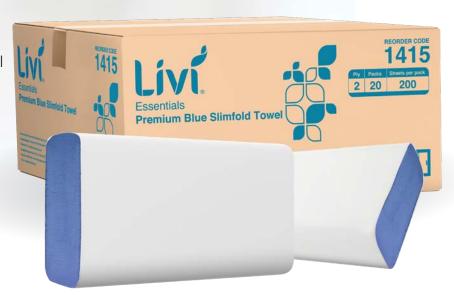

# Essentials 2 Ply Blue Slimfold 200 Sheet 1415

Livi Essentials blue towel is specifically designed for primary industry. This quality 2 ply towel suits many other applications such as medical and hospitality too.

### **Specifications**

| Reorder Format | Paper Towel |
|----------------|-------------|
| Sheet Length   | 240         |
| Sheet Width    | 220         |
| Sheet Per Pack | 200         |
| Roll Diameter  | 0           |
| Ply            | 2           |
| GSM            | 20 gsm      |
|                |             |