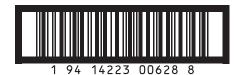

## **Packaging**

| Units/Inner         | 0                |
|---------------------|------------------|
| Units/Outer         | 20               |
| Inner/Outer         | 0                |
| Outers/Layer        | 6                |
| Outers/Pallet       | 30               |
| Dispensers          | D811, D822, D706 |
| Inner Barcode (EAN) | 9414223006281    |
| Outer Barcode (TUN) | 19414223006288   |