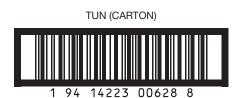

#### Packaging

| Units/Inner         | 0                |
|---------------------|------------------|
|                     | 0                |
| Units/Outer         | 20               |
| Inner/Outer         | 0                |
| Outers/Layer        | 6                |
| Outers/Pallet       | 30               |
| Dispensers          | D811, D822, D706 |
| Inner Barcode (EAN) | 9414223006281    |
| Outer Barcode (TUN) | 19414223006288   |