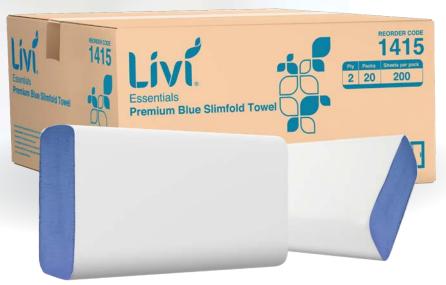

# Essentials 2 Ply Blue Slimfold 200 Sheet 1415

Livi Essentials blue towel is specifically designed for primary industry. This quality 2 ply towel suits many other applications such as medical and hospitality too.

### **Specifications**

| Reorder Format | Paper Towel |
|----------------|-------------|
| Sheet Length   | 240         |
| Sheet Width    | 220         |
| Sheet Per Pack | 200         |
| Ply            | 2           |
|                |             |

#### Packaging

| Units/Inner         | 0                |
|---------------------|------------------|
|                     | 0                |
| Units/Outer         | 20               |
| Inner/Outer         | 0                |
| Outers/Layer        | 6                |
| Outers/Pallet       | 30               |
| Dispensers          | D811, D822, D706 |
| Inner Barcode (EAN) | 9414223006281    |
| Outer Barcode (TUN) | 19414223006288   |