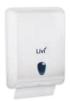

as once very common. Suits many applications and although it has its own unique dispenser, it comes in a handy sealed hygienic packet from which it can also be dispensed.



### **Specifications**

| Reorder Format | Paper Towel |
|----------------|-------------|
| Sheet Length   | 225         |
| Sheet Width    | 215         |
| Sheet Per Pack | 250         |
| Ply            | 1           |

## **Packaging**

| Units/Inner         | 0              |
|---------------------|----------------|
| Units/Outer         | 16             |
| Inner/Outer         | 0              |
| Outers/Layer        | 9              |
| Outers/Pallet       | 27             |
| Inner Barcode (EAN) | 9414223005796  |
| Outer Barcode (TUN) | 19414223005793 |

# **Product Certificates**



### **Related Products**



D830 Livi Interfold Towel Dispenser

TUN (CARTON)



# Need help? Call 0800 22 34 11

Contact your Cottonsoft Territory Manager or Cottonsoft