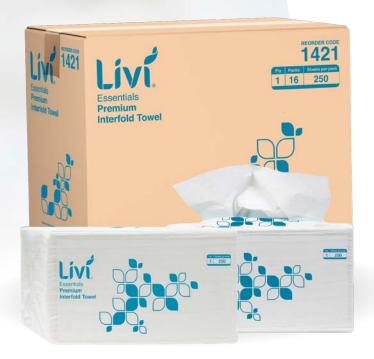

# Essentials Interfold 1 Ply 250 Sheet 1421

Livi Essentials Interfold, a wider towel was once very common. Suits many applications and although it has its own unique dispenser, it comes in a handy sealed hygienic packet from which it can also be dispensed.

### **Specifications**

| Reorder Format | Paper Towel |
|----------------|-------------|
| Sheet Length   | 225         |
| Sheet Width    | 215         |
| Sheet Per Pack | 250         |
| Ply            | 1           |