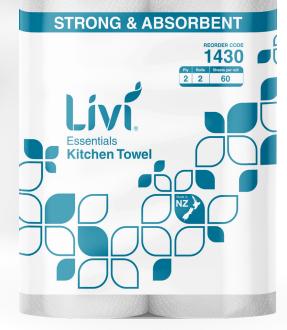

# Essentials **Kitchen Towel 60 Sheet 2 Pack 1430**

Introducing Livi Essentials Kitchen Towel.

We are saying goodbye to Tuffy Commercial and hello to Livi Essentials Kitchen Towel.

Our improved kitchen towel is stronger & more absorbent making them the ultimate cleaning companion for any sized mess.

### **Specifications**

| Reorder Format | Kitchen Towel<br>Multipack |
|----------------|----------------------------|
| Sheet Length   | 228                        |
| Sheet Width    | 270                        |
| Sheet per Roll | 60                         |
| Ply            | 2                          |
|                |                            |