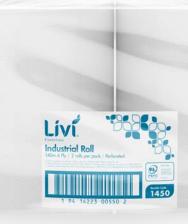

# Essentials Industrial Roll 4 Ply 140m 1450

Livi Essentials 4 ply white perforated industrial roll, strong, very absorbent, embossed. Absolutely essential for any workroom environment for mopping up spills or cleaning/wiping surfaces. Sheet size 290mm x 360mm. Dispenses from outside the roll -

no dispenser required.