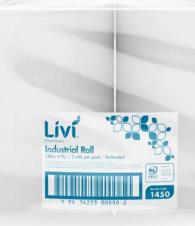

# Essentials Industrial Roll 4 Ply 140m 1450

Livi Essentials 4 ply white perforated industrial roll, strong, very absorbent, embossed. Absolutely essential for any workroom environment for mopping up spills or cleaning/wiping surfaces. Sheet size 290mm x 360mm. Dispenses from outside the roll - no dispenser required.

## Specifications

| Reorder Format | Paper Towel Roll |
|----------------|------------------|
| Sheet Length   | 360              |
| Sheet Width    | 290              |
| Sheet Per Roll | 368              |
| Roll Diameter  | 280              |
| Roll Length    | 140m             |
| Ply            | 4                |
|                |                  |