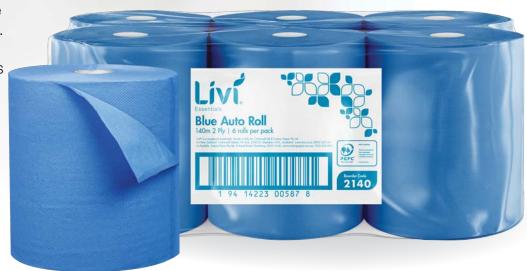

# Essentials Auto Roll 2 Ply 140m Blue 2140

Livi Essentials 2 ply blue Auto easy roll fit in the electronic touch free dispenser for maximum hygiene or the Auto cut dispenser

to restrict paper use and minimise waste. Essential in food preparation areas as blue paper remains visible when wet. Embossed, tough, bonded paper. Approx. sheet size 210mm x 290mm

### **Specifications**

| Reorder Format | Paper Towel Roll |
|----------------|------------------|
| Sheet Width    | 210              |
| Roll Diameter  | 188              |
| Roll Length    | 140m             |
| Ply            | 2                |

# Packaging

| Units/Inner         | 1              |
|---------------------|----------------|
| Units/Outer         | 6              |
| Inner/Outer         | 6              |
| Outers/Layer        | 5              |
| Outers/Pallet       | 30             |
| Inner Barcode (EAN) | 9414223005871  |
| Outer Barcode (TUN) | 19414223005878 |