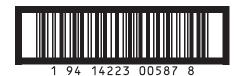

# Packaging

| Units/Inner         | 1              |
|---------------------|----------------|
| Units/Outer         | 6              |
| Inner/Outer         | 6              |
| Outers/Layer        | 5              |
| Outers/Pallet       | 30             |
| Inner Barcode (EAN) | 9414223005871  |
| Outer Barcode (TUN) | 19414223005878 |