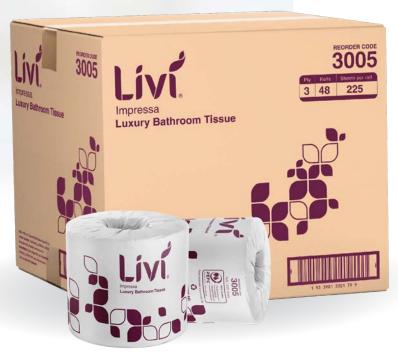

## Impressa 3 Ply Roll Embossed 225 Sheet 3005

Livi Impressa luxurious 3 ply toilet tissue will make a statement in any bathroom. Individually wrapped for hygiene, the Impressa rolls are soft, absorbent and embossed for a gentle touch.

## Packaging

| Product | Certificates |
|---------|--------------|
|         |              |

| Toilet Tissue<br>Wrapped Roll |
|-------------------------------|
| 110                           |
| 100                           |
| 225                           |
| 116                           |
| 3                             |
|                               |

| Units/Inner         | 1              |
|---------------------|----------------|
| Units/Outer         | 48             |
| Inner/Outer         | 48             |
| Outers/Layer        | 6              |
| Outers/Pallet       | 24             |
| Inner Barcode (EAN) | 9339812001792  |
| Outer Barcode (TUN) | 19339812001799 |