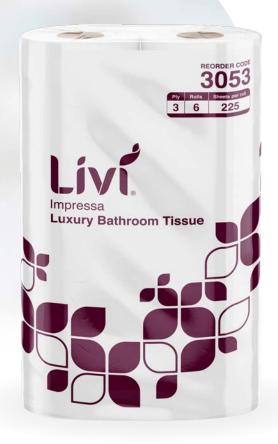

# Impressa 3 Ply 225 Sheet 6 Pack 3053

Livi Impressa is a luxury 3 ply embossed toilet tissue. Good to use in conjunction with wrapped rolls in accommodation. Great for use in restaurants/cafes and offices. This product will leave a lasting impression.

#### **Toilet Tissue** Reorder Format Multipack Sheet Length 110 Sheet Width 100 Sheet Per Roll 225 Roll Diameter 115 Ply 3 GSM 17 gsm Embossed Yes