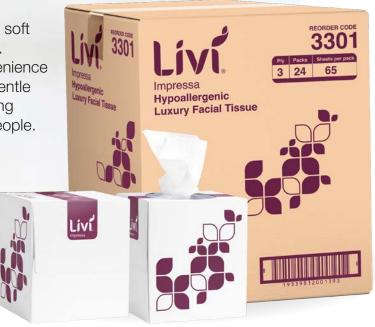

## Impressa Facial Tissues 3 Ply Cube 65 Sheet 3301

Livi Impressa facial tissues are super soft and thick with luxurious 3 ply sheets.

Presented in a stylish cube for convenience and a lasting impression. They are gentle on the skin and hypoallergenic making them suitable for a wider range of people. A great accessory to offer in hotels as well as having in offices, desk spaces or at home.

Highly absorbent and come in a cube box with 65 sheets.

## Reorder Format Facial Tissue Sheet Length 200 Sheet Width 200 Sheets Per Pack 65 Ply 3

## Packaging

| Units/Inner         | 0              |
|---------------------|----------------|
| Units/Outer         | 24             |
| Inner/Outer         | 0              |
| Outers/Layer        | 6              |
| Outers/Pallet       | 30             |
| Inner Barcode (EAN) | 9339812001396  |
| Outer Barcode (TUN) | 19339812001393 |