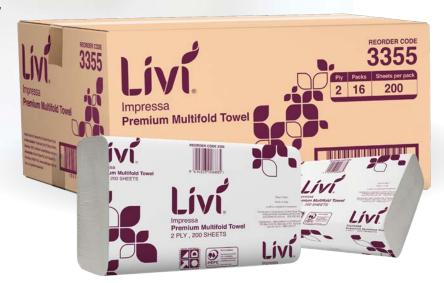

## Impressa Towel 2 ply Slimfold 200 Sheet 3355

Leave a lasting impression with our Livi Impressa Premium Multifold towel.

It is a high-quality white 2 ply towel for use in situations where drying performance may be more important than cost in use.

# Reorder Format Paper Towel Sheet Length 240 Sheet Width 220 Sheet Per Pack 200 Roll Diameter 0 Ply 2 GSM 19.8 gsm

## Packaging

| Units/Inner         | 0              |
|---------------------|----------------|
| Units/Outer         | 16             |
| Inner/Outer         | 0              |
| Outers/Layer        | 5              |
| Outers/Pallet       | 35             |
| Inner Barcode (EAN) | 9414223006885  |
| Outer Barcode (TUN) | 19414223006882 |