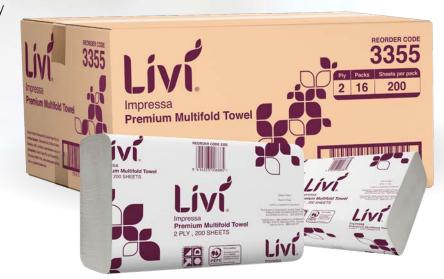

# Impressa Towel 2 ply Slimfold 200 Sheet 3355

Leave a lasting impression with our Livi Impressa Premium Multifold towel.

It is a high-quality white 2 ply towel for use in situations where drying performance may be more important than cost in use.

## Reorder Format Paper Towel Sheet Length 240 Sheet Width 220 Sheet Per Pack 200 Ply 2

## Packaging

| Units/Inner         | 0              |
|---------------------|----------------|
| Units/Outer         | 16             |
| Inner/Outer         | 0              |
| Outers/Layer        | 5              |
| Outers/Pallet       | 35             |
| Inner Barcode (EAN) | 9414223006885  |
| Outer Barcode (TUN) | 19414223006882 |