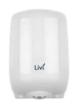

180 metre roll, perfect for high volume areas.



### Specifications

| Reorder Format | Centrefeed |
|----------------|------------|
| Sheet Length   | 370        |
| Sheet Width    | 210        |
| Roll Diameter  | 200        |
| Roll Length    | 180m       |
| Ply            | 2          |
| GSM            | 18.5 gsm   |
|                |            |

# Packaging

| Units/Inner         | 1              |
|---------------------|----------------|
| Units/Outer         | 6              |
| Inner/Outer         | 6              |
| Outers/Layer        | 5              |
| Outers/Pallet       | 30             |
| Dispensers          | DUR1           |
| Inner Barcode (EAN) | 9414223005024  |
| Outer Barcode (TUN) | 19414223005021 |

## **Product Certificates**



### **Related Products**



DUR1 Livi Centrefeed Standard Dispenser

TUN (CARTON)



## Need help? Call 0800 22 34 11

Contact your Cottonsoft Territory Manager or Cottonsoft

Your partner in paper and hygiene solutions