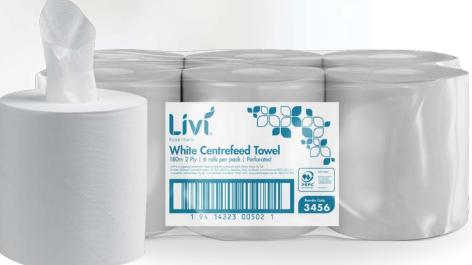

# Essentials Premium White Centrefeed Towel 2 Ply 180m 3456

The Livi Essentials Centre Feed Paper Towel is a premium towel that is ideal for hand drying or quick clean ups. This 2 ply paper towel is strong and absorbent and comes on a 180 metre roll, perfect for high volume areas.

### Specifications

| Reorder Format | Centrefeed |
|----------------|------------|
| Sheet Length   | 370        |
| Sheet Width    | 210        |
| Roll Diameter  | 200        |
| Roll Length    | 180m       |
| Ply            | 2          |
| GSM            | 18.5 gsm   |
|                |            |

# Packaging

| Units/Inner         | 1              |
|---------------------|----------------|
| Units/Outer         | 6              |
| Inner/Outer         | 6              |
| Outers/Layer        | 5              |
| Outers/Pallet       | 30             |
| Dispensers          | DUR1           |
| Inner Barcode (EAN) | 9414223005024  |
| Outer Barcode (TUN) | 19414223005021 |