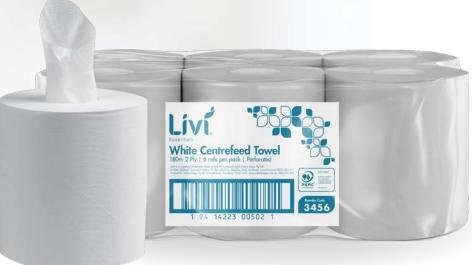

# Essentials Premium White Centrefeed Towel 2 Ply 180m 3456

The Livi Essentials Centre Feed Paper Towel is a premium towel that is ideal for hand drying or quick clean ups. This 2 ply paper towel is strong and absorbent and comes on a 180 metre roll, perfect for high volume areas.

### Specifications

| Reorder Format | Centrefeed |
|----------------|------------|
| Sheet Length   | 370        |
| Sheet Width    | 210        |
| Roll Diameter  | 200        |
| Roll Length    | 180m       |
| Ply            | 2          |

# Packaging

| Units/Inner         | 1              |
|---------------------|----------------|
| Units/Outer         | 6              |
| Inner/Outer         | 6              |
| Outers/Layer        | 5              |
| Outers/Pallet       | 30             |
| Dispensers          | DUR1           |
| Inner Barcode (EAN) | 9414223005024  |
| Outer Barcode (TUN) | 19414223005021 |