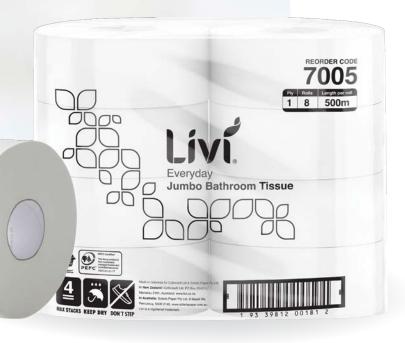

# Everyday Jumbo 1 Ply 500m 7005

Livi Everyday 1 ply jumbo toilet tissue is part of a concise range for high volume areas with the extra long 500m length.

#### **Toilet Tissue** Reorder Format Jumbo Sheet Length N/A Sheet Width 90 Sheet Per Roll N/A Roll Diameter 225 Roll Length 500m Ply GSM 18 gsm

# Packaging

| Units/Inner         | 1                               |
|---------------------|---------------------------------|
| Units/Outer         | 8                               |
| Inner/Outer         | 8                               |
| Outers/Layer        | 10                              |
| Outers/Pallet       | 40                              |
| Dispensers          | D820, D800,<br>D860, D756, D012 |
| Inner Barcode (EAN) | 9339812001815                   |
| Outer Barcode (TUN) | 19339812001812                  |