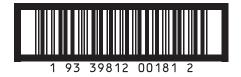

# Packaging

| Units/Inner         | 1                               |
|---------------------|---------------------------------|
| Units/Outer         | 8                               |
| Inner/Outer         | 8                               |
| Outers/Layer        | 10                              |
| Outers/Pallet       | 40                              |
| Dispensers          | D820, D800,<br>D860, D756, D012 |
| Inner Barcode (EAN) | 9339812001815                   |
| Outer Barcode (TUN) | 19339812001812                  |

### TUN (CARTON)

Contact your Cottonsoft Territory Manager or Cottonsoft