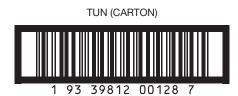

# Packaging

| Units/Inner         | 1              |
|---------------------|----------------|
| Units/Outer         | 0              |
| Inner/Outer         | 0              |
| Outers/Layer        | 8              |
| Outers/Pallet       | 32             |
| Dispensers          | D130 & D670    |
| Inner Barcode (EAN) | 9339812001280  |
| Outer Barcode (TUN) | 19339812001287 |