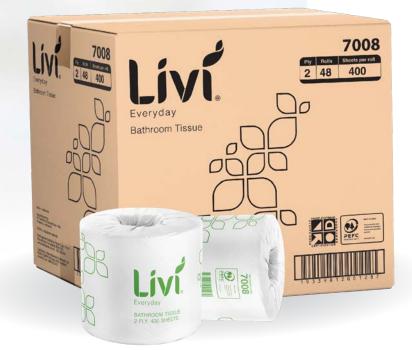

# Everyday 2 Ply 400 Sheet 7008

Livi Everyday 2 ply toilet tissue is individually wrapped for hygiene. A consistent toilet tissue you can rely on for softness and absorbency at an affordable price.

## **Specifications**

| Toilet Tissue<br>Wrapped Roll |
|-------------------------------|
| 100                           |
| 100                           |
| 400                           |
| 105                           |
| 2                             |
| 14.0 gsm                      |
|                               |

# Packaging

| Units/Inner         | 1              |
|---------------------|----------------|
| Units/Outer         | 0              |
| Inner/Outer         | 0              |
| Outers/Layer        | 8              |
| Outers/Pallet       | 32             |
| Dispensers          | D130 & D670    |
| Inner Barcode (EAN) | 9339812001280  |
| Outer Barcode (TUN) | 19339812001287 |