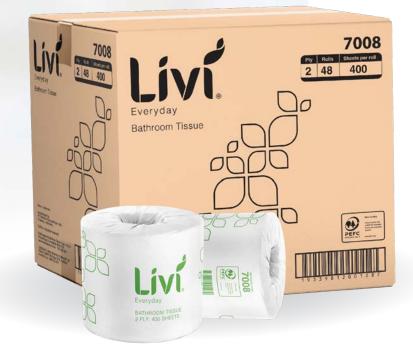

# Everyday 2 Ply 400 Sheet 7008

Livi Everyday 2 ply toilet tissue is individually wrapped for hygiene. A consistent toilet tissue you can rely on for softness and absorbency at an affordable price.

### **Specifications**

| Toilet Tissue<br>Wrapped Roll |
|-------------------------------|
| 100                           |
| 100                           |
| 400                           |
| 105                           |
| 2                             |
|                               |

### Packaging

| 1              |
|----------------|
| 48             |
| 0              |
| 8              |
| 32             |
| D130 & D670    |
| 9339812001280  |
| 19339812001287 |
|                |