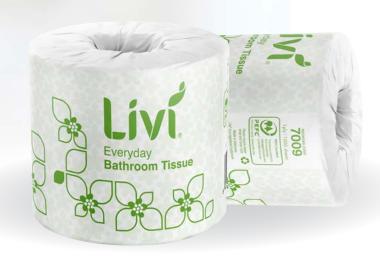

# Everyday 1 Ply 1000 Sheet 7009

Livi Everyday 1 ply toilet tissue is individually wrapped for hygiene. A consistent toilet tissue you can rely on for softness and absorbency. With 1000 sheets per roll, save time and use the same roll for longer at an affordable price.

# Reorder Format Toilet Tissue Wrapped Roll Sheet Length 112 Sheet Width 100 Sheet Per Roll 1000 Roll Diameter 120 Ply 1 GSM 17.8 gsm