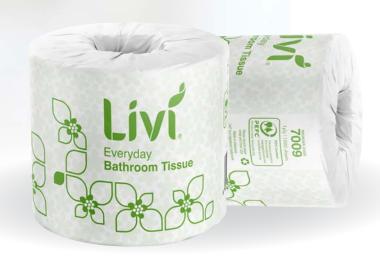

# Everyday 1 Ply 1000 Sheet 7009

Livi Everyday 1 ply toilet tissue is individually wrapped for hygiene. A consistent toilet tissue you can rely on for softness and absorbency. With 1000 sheets per roll, save time and use the same roll for longer at an affordable price.

# Reorder Format Toilet Tissue Wrapped Roll Sheet Length 112 Sheet Width 100 Sheet Per Roll 1000 Roll Diameter 120 Ply 1