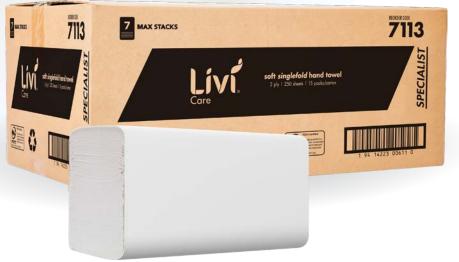

# Care Towel 2 Ply Soft Singlefold 250 Sheet 7113

Livi Care 2 ply interfold paper towel is designed specifically for the healthcare market. Towels are easy to dispense and they feature extra softness & absorbency.

#### Specifications

| Reorder Format | Paper Towel |
|----------------|-------------|
| Sheet Length   | 240         |
| Sheet Width    | 220         |
| Sheet Per Pack | 250         |
| Roll Diameter  | 0           |
| Ply            | 2           |
| GSM            | 19.4 gsm    |
|                |             |

| Dac | V O O | ina  |
|-----|-------|------|
| Pac | nau   | IIIU |
|     |       |      |

| Units/Inner         | 0              |
|---------------------|----------------|
| Units/Outer         | 15             |
| Inner/Outer         | 0              |
| Outers/Layer        | 5              |
| Outers/Pallet       | 30             |
| Inner Barcode (EAN) | 9414223006113  |
| Outer Barcode (TUN) | 19414223006110 |
|                     |                |