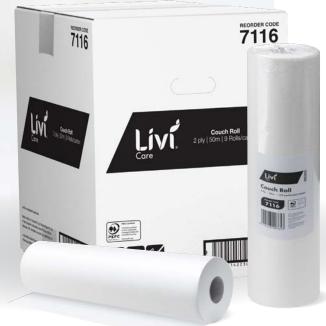

# Care **Premium Couch Roll 2ply 50m 135 sheet 7116**

Livi's durable Couch Rolls create a hygienic barrier for your couch, bed, or other care surface. Simply unroll and tear along perforated lines for a quick change between clients.

- PEFC certified
- 2 ply for extra strength
- 50m roll length
- 135 sheets per roll
- Individually wrapped for superior hygiene
- Perforated for easy tear and consumption control

### Specifications

| Reorder Format | Livi Care  |
|----------------|------------|
|                | Couch Roll |
| Sheet Length   | 370        |
| Sheet Width    | 490        |
| Sheet Per Roll | 135        |
| Roll Length    | 50m        |
| Roll Diameter  | 120        |
| Ply            | 2          |
|                |            |

### Packaging

| Units/Inner         | 1              |
|---------------------|----------------|
| Units/Outer         | 9              |
| Outers/Layer        | 6              |
| Outers/Pallet       | 18             |
| Inner Barcode (EAN) | 9414223007653  |
| Outer Barcode (TUN) | 19414223007650 |
|                     |                |