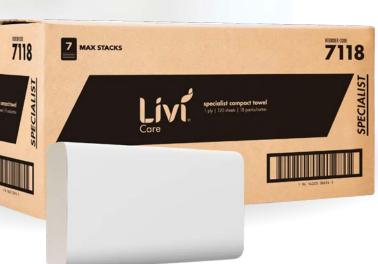

# Care Compact Towel 1 Ply 120 sheet 7118

Livi Care compact towel is a nifty little high quality towel which, with its very trip dispenser is ideal for locations where space may be limited.

### **Specifications**

| Reorder Format | Paper Towel |
|----------------|-------------|
| Sheet Length   | 250         |
| Sheet Width    | 190         |
| Sheet Per Pack | 120         |
| Roll Diameter  | 0           |
| Ply            | 1           |
| GSM            | 30 gsm      |
|                |             |

## Packaging

| Units/Inner         | 0              |
|---------------------|----------------|
| Units/Outer         | 18             |
| Inner/Outer         | 0              |
| Outers/Layer        | 9              |
| Outers/Pallet       | 54             |
| Inner Barcode (EAN) | 9414223006748  |
| Outer Barcode (TUN) | 19414223006745 |