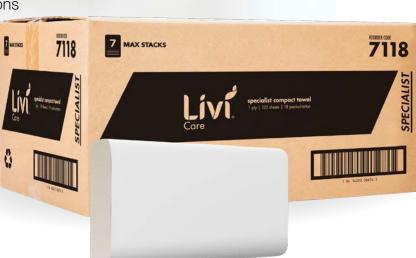

# Care Compact Towel 1 Ply 120 sheet 7118

Livi Care compact towel is a nifty little high quality towel which, with its very trip dispenser is ideal for locations where space may be limited.

### **Specifications**

| Reorder Format | Paper Towel |
|----------------|-------------|
| Sheet Length   | 250         |
| Sheet Width    | 190         |
| Sheet Per Pack | 120         |
| Ply            | 1           |
|                | 120         |