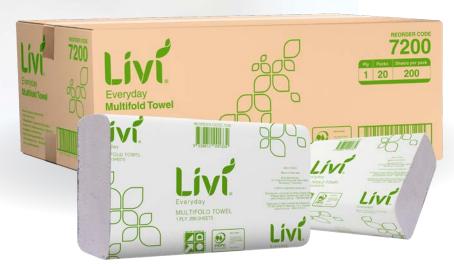

# Everyday Slimfold 1 Ply 200 Sheet 7200

Livi Everyday is an economy slim fold towel designed for ultra high-volume, less demanding sites.

These 1 ply towels come in a pack of 200 sheets and are ideal for a wide range of applications for the office, hospitality, care or education facilities.

# **Specifications**

| Reorder Format | Paper Towel |
|----------------|-------------|
| Sheet Length   | 230         |
| Sheet Width    | 230         |
| Sheet Per Pack | 200         |
| Roll Diameter  | 0           |
| Ply            | 1           |
| -GSM           | 37 gsm      |
|                |             |