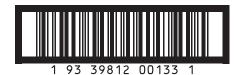

# Packaging

| 0                |
|------------------|
| 20               |
| 0                |
| 6                |
| 30               |
| D811, D822, D706 |
| 9339812001334    |
| 19339812001331   |
|                  |