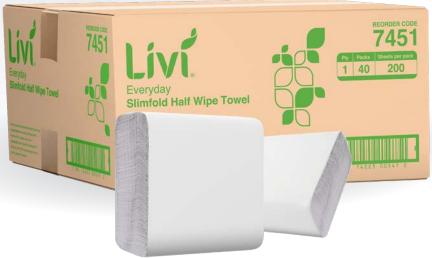

# Everyday Slimfold Half Wipe 1 Ply 200 Sheet 7451

Livi half wipe towel was intended primarily for use on Service Station

forecourts but also suitable for a wide variety of wiping purposes. Great for little hands in day-care/preschool environments and has its own dedicated dispenser.

# Specifications

| Reorder Format | Paper Towel |
|----------------|-------------|
| Sheet Length   | 242         |
| Sheet Width    | 118         |
| Sheet Per Pack | 200         |
| Roll Diameter  | 0           |
| Ply            | 1           |
| GSM            | 45 gsm      |

# Packaging

| Units/Inner         | 0              |
|---------------------|----------------|
| Units/Outer         | 40             |
| Inner/Outer         | 0              |
| Outers/Layer        | 6              |
| Outers/Pallet       | 30             |
| Inner Barcode (EAN) | 9414223005475  |
| Outer Barcode (TUN) | 19414223005472 |
|                     |                |