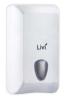

s in day-care/preschool environments and has its own dedicated dispenser.



# Specifications

| Reorder Format | Paper Towel |
|----------------|-------------|
| Sheet Length   | 242         |
| Sheet Width    | 118         |
| Sheet Per Pack | 200         |
| Roll Diameter  | 0           |
| Ply            | 1           |
| GSM            | 45 gsm      |

# Packaging

| Units/Inner         | 0              |
|---------------------|----------------|
| Units/Outer         | 40             |
| Inner/Outer         | 0              |
| Outers/Layer        | 6              |
| Outers/Pallet       | 30             |
| Inner Barcode (EAN) | 9414223005475  |
| Outer Barcode (TUN) | 19414223005472 |
|                     |                |

#### **Product Certificates**



# **Related Products**



D834 Livi Half Wipe Dispenser

# Need help? Call 0800 22 34 11

Contact your Cottonsoft Territory Manager or Cottonsoft





Your partner in paper and hygiene solutions