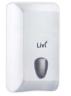

but also suitable for a wide variety of wiping purposes. Great for little hands in day-care/preschool environments and has its own dedicated dispenser.



## Specifications

| Reorder Format | Paper Towel |
|----------------|-------------|
| Sheet Length   | 242         |
| Sheet Width    | 118         |
| Sheet Per Pack | 200         |
| Ply            | 1           |
|                |             |

## Packaging

| Units/Inner         | 0              |
|---------------------|----------------|
| Units/Outer         | 40             |
| Inner/Outer         | 0              |
| Outers/Layer        | 6              |
| Outers/Pallet       | 30             |
| Inner Barcode (EAN) | 9414223005475  |
| Outer Barcode (TUN) | 19414223005472 |

# Product Certificates



## **Related Products**



D834 Livi Half Wipe Dispenser

# Need help? Call 0800 22 34 11

Contact your Cottonsoft Territory Manager or Cottonsoft