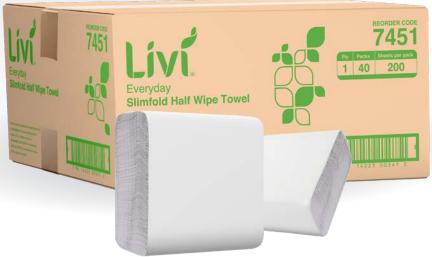

# Everyday Slimfold Half Wipe 1 Ply 200 Sheet 7451

Livi half wipe towel was intended primarily for use on Service Station

forecourts but also suitable for a wide variety of wiping purposes. Great for little hands in day-care/preschool environments and has its own dedicated dispenser.

## Specifications

| Reorder Format | Paper Towel |
|----------------|-------------|
| Sheet Length   | 242         |
| Sheet Width    | 118         |
| Sheet Per Pack | 200         |
| Ply            | 1           |
|                |             |

## Packaging

| Units/Inner         | 0              |
|---------------------|----------------|
| Units/Outer         | 40             |
| Inner/Outer         | 0              |
| Outers/Layer        | 6              |
| Outers/Pallet       | 30             |
| Inner Barcode (EAN) | 9414223005475  |
| Outer Barcode (TUN) | 19414223005472 |