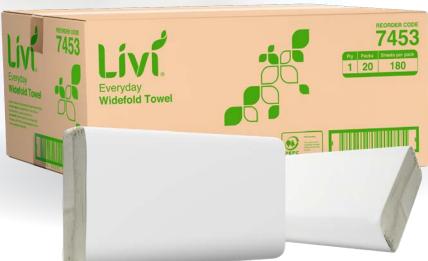

# Everyday Widefold 1 Ply 180 Sheet 7453

Livi Everyday Wide folded towel is older technology, once very common but now restricted to sites who prefer this option. Particularly popular in kitchens.

## **Specifications**

| Reorder Format | Paper Towel |
|----------------|-------------|
| Sheet Length   | 270         |
| Sheet Width    | 240         |
| Sheet Per Pack | 180         |
| Roll Diameter  | 0           |
| Ply            | 1           |
| GSM            | 40 gsm      |