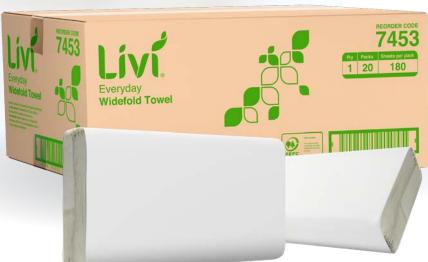

# Everyday Widefold 1 Ply 180 Sheet 7453

Livi Everyday Wide folded towel is older technology, once very common but now restricted to sites who prefer this option. Particularly popular in kitchens.

## **Specifications**

| Reorder Format | Paper Towel |
|----------------|-------------|
| Sheet Length   | 270         |
| Sheet Width    | 240         |
| Sheet Per Pack | 180         |
| Ply            | 1           |

# Packaging

| Units/Inner         | 0              |
|---------------------|----------------|
| Units/Outer         | 20             |
| Inner/Outer         | 0              |
| Outers/Layer        | 6              |
| Outers/Pallet       | 30             |
| Inner Barcode (EAN) | 9414223005499  |
| Outer Barcode (TUN) | 19414223005496 |