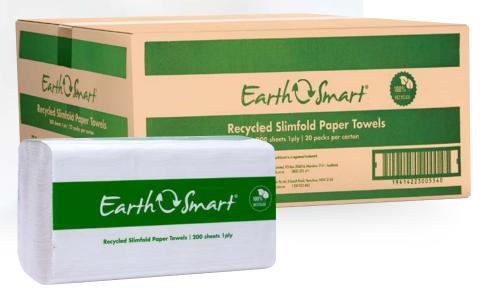

# Earthsmart Recycled Slimfold 1 Ply 200 Sheet 7456

Earthsmart slimfold towel is environmentally friendly made from 100% recycled paper from post-consumer waste.

### **Specifications**

| Reorder Format | Paper Towel |
|----------------|-------------|
| Sheet Length   | 240         |
| Sheet Width    | 220         |
| Sheet Per Pack | 200         |
| Roll Diameter  | 0           |
| Ply            | 1           |
| GSM            | 40 gsm      |
|                |             |

# Packaging

| Units/Inner         | 0                |
|---------------------|------------------|
| Units/Outer         | 20               |
| Inner/Outer         | 0                |
| Outers/Layer        | 6                |
| Outers/Pallet       | 30               |
| Dispensers          | D811, D822, D706 |
| Inner Barcode (EAN) | 9414223005543    |
| Outer Barcode (TUN) | 19414223005540   |