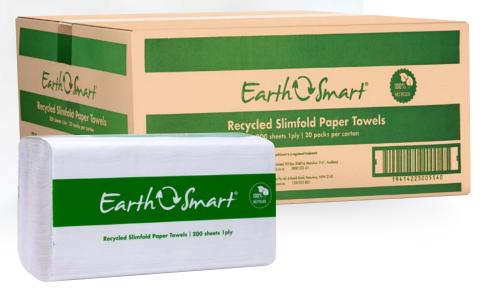

Earth Smart

# Earthsmart Recycled Slimfold 1 Ply 200 Sheet 7456

Earthsmart slimfold towel is environmentally friendly made from 100% recycled paper from post-consumer waste.

#### **Specifications**

| Reorder Format | Paper Towel |
|----------------|-------------|
| Sheet Length   | 240         |
| Sheet Width    | 220         |
| Sheet Per Pack | 200         |
| Ply            | 1           |
|                |             |

### Packaging

| Units/Inner         | 0                |
|---------------------|------------------|
| Units/Outer         | 20               |
| Inner/Outer         | 0                |
| Outers/Layer        | 6                |
| Outers/Pallet       | 30               |
| Dispensers          | D811, D822, D706 |
| Inner Barcode (EAN) | 9414223005543    |
| Outer Barcode (TUN) | 19414223005540   |
|                     |                  |