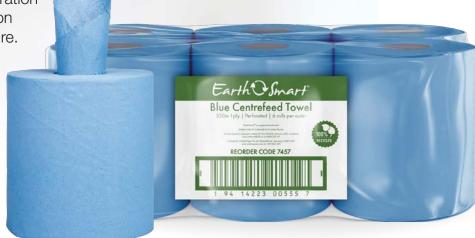

# EarthSmart Recycled Blue Centrefeed Towel 1 Ply 330m 7457

Earthsmart Blue Centrefeed is a super long 330m length roll Ideal for thorough drying and wiping of surfaces in food preparation areas to provide protection against unwanted moisture. 100% Recycled content.

## **Specifications**

| Reorder Format | Centrefeed |
|----------------|------------|
| Sheet Length   | 375        |
| Sheet Width    | 210        |
| Roll Diameter  | 198        |
| Roll Length    | 330m       |
| Ply            | 1          |

# Packaging

| Units/Inner         | 1              |
|---------------------|----------------|
| Units/Outer         | 0              |
| Inner/Outer         | 0              |
| Outers/Layer        | 5              |
| Outers/Pallet       | 30             |
| Dispensers          | DUR1           |
| Inner Barcode (EAN) | 9414223005550  |
| Outer Barcode (TUN) | 19414223005557 |