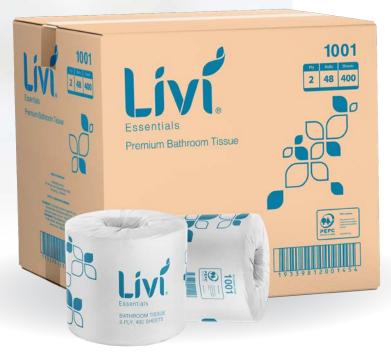

# Essentials Premium Wrapped Roll 2 Ply 400 Sheet 1001

Livi Essentials 2 ply toilet tissue is individually wrapped for hygiene and presentation. Strong and absorbent tissue makes this a reliable option and embossed for a gentle and soft touch.

# Reorder Format Toilet Tissue Wrapped Roll Sheet Length 110 Sheet Width 100 Sheet Per Roll 400 Roll Diameter 108 Ply 2 GSM 15.3 gsm

# Packaging

| Units/Inner         | 1              |
|---------------------|----------------|
| Units/Outer         | 48             |
| Inner/Outer         | 48             |
| Outers/Layer        | 8              |
| Outers/Pallet       | 32             |
| Dispensers          | D130 & D670    |
| Inner Barcode (EAN) | 9339812001457  |
| Outer Barcode (TUN) | 19339812001454 |